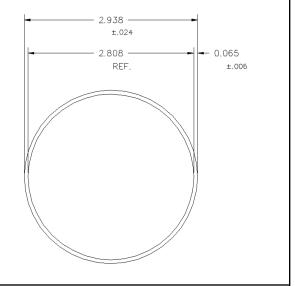

## **BA-4\*\* Smooth Breakaway Pole**

- 3" O/D Smooth Pole
- Made of Extruded Aluminum
- .065 Wall Thickness
- Direct Burial