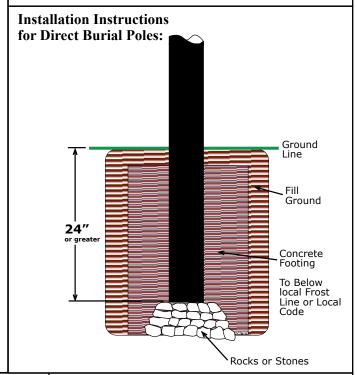

## **BA-4\*\* Smooth Breakaway Pole**

- 3" O/D Smooth Pole
- Made of Extruded Aluminum
- .065 Wall Thickness
- Direct Burial