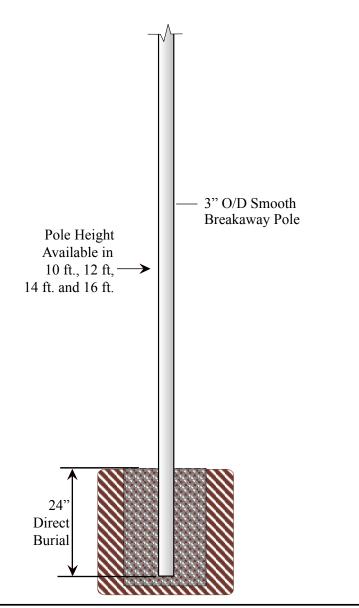

## **BA-4\*\*** (3" O/D Smooth Breakaway Pole)

## Poles available in the following heights:

Model # Length BA-410 10 ft. BA-412 12 ft. Model # Length BA-414 14 ft. BA-416 16 ft.

How to Order: (example)
BA-4\*\*-BLK
Pole - Color

(\*\* indicates pole height)

## **BA-4\*\* Smooth Breakaway Pole**

- 3" O/D Smooth Pole
- Made of Extruded Aluminum
- .065 Wall Thickness
- Direct Burial