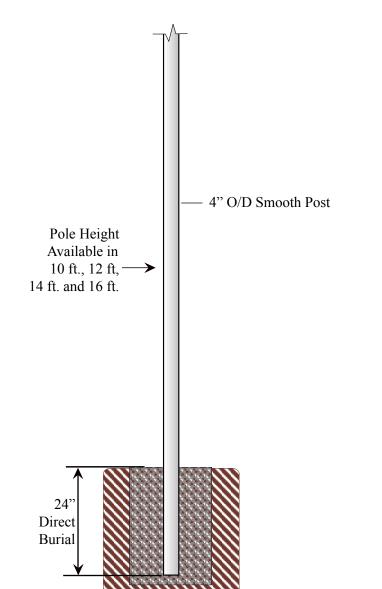

## **BA-6\*\*** (4" O/D Smooth Breakaway Post)

## Poles available in the following heights: Model # Length BA-610 10 ft. BA-612 12 ft. Model # Length BA-614 14 ft. BA-616 16 ft.

**How to Order:** (example) 6\*\*-BLK

Post - Color

(\*\* indicates pole height)

## **BA-6\*\* Smooth Breakaway Post**

- 4" O/D Smooth Post
- Made of Extruded Aluminum
- .125 Wall Thickness
- Direct Burial