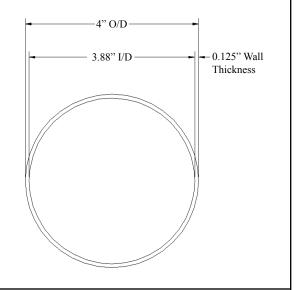

## **BA-6\*\* Smooth Breakaway Post**

- 4" O/D Smooth Post
- Made of Extruded Aluminum
- .125 Wall Thickness
- Direct Burial