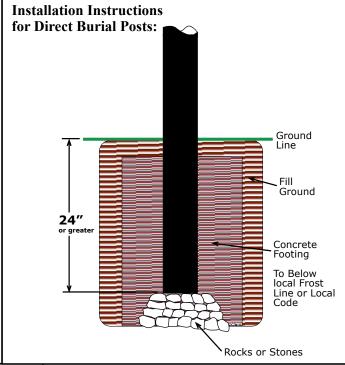

## **BA-6\*\* Smooth Breakaway Post**

- 4" O/D Smooth Post
- Made of Extruded Aluminum
- .125 Wall Thickness
- Direct Burial