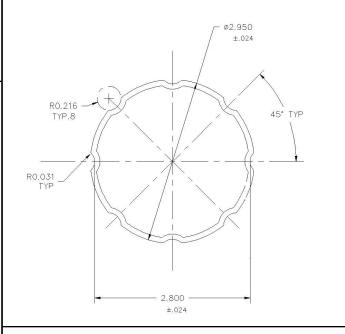

### MP-4\*\* Fluted Pole

- 3" O/D Fluted Pole
- Made of Extruded Aluminum
- .125 Wall Thickness
- Direct Burial