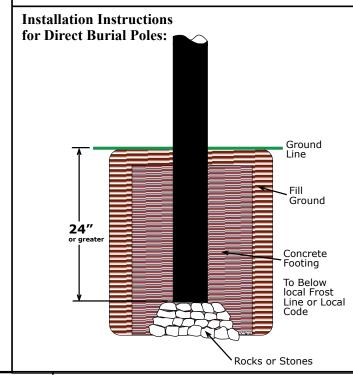

### MP-4\*\* Fluted Pole

- 3" O/D Fluted Pole
- Made of Extruded Aluminum
- .125 Wall Thickness
- Direct Burial