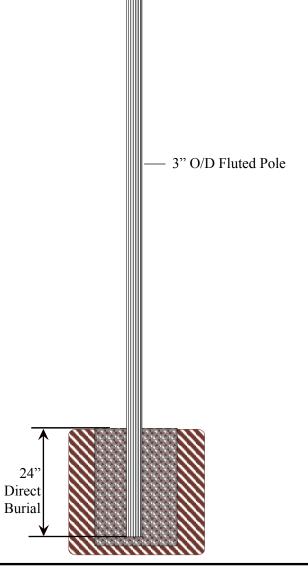

### MP-4\*\* Fluted Pole

- 3" O/D Fluted Pole
- Made of Extruded Aluminum
- .125 Wall Thickness
- Direct Burial