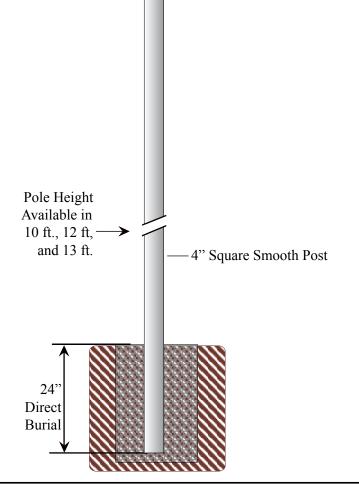

## **MP-1\*\*** (4" x 4" Square Smooth Post)

## Poles available in the following heights:

Model # Length MP-110 10 ft. 12 ft. MP-112

Model # Length 14 ft. MP-114 MP-116 16 ft.

## MP-1\*\* Square Smooth Post - 4" Square Smooth Post

- Made of Extruded Aluminum
- .125 Wall Thickness
- Direct Burial