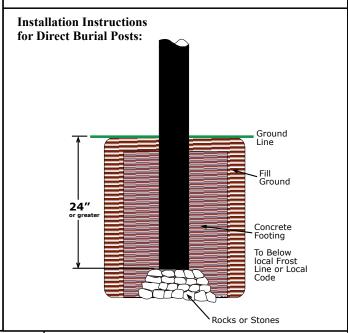

## MP-1\*\* Square Smooth Post - 4" Square Smooth Post

- Made of Extruded Aluminum
- .125 Wall Thickness
- Direct Burial