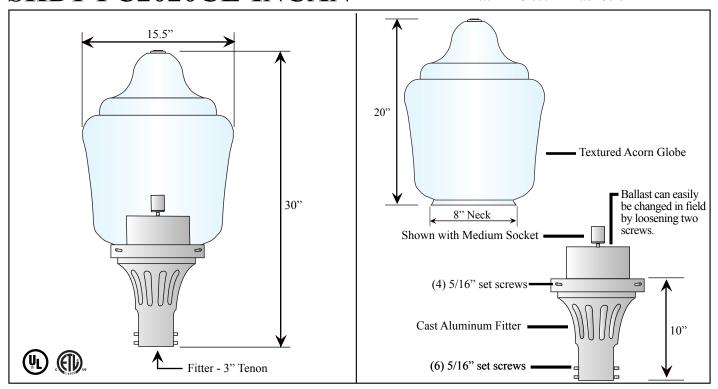

## **Materials:**

The fixture base, which encloses the ballast is cast aluminum. All hardware is stainless steel. The textured globe will be injection molded Polycarbonate.

# Installation:

The luminaire will mount to a 3" O/D post with 5/16" black oxide coated stainless steel set screws to ensure a solid connection.

### **Electrical:**

- High power factor ballast (HPF), core and coil type, pre-wired and tested
- Easy ballast pod access
- 4KV pulse rated porcelain socket
- Suitable for wet location

1634 Latrobe-Derry Road Loyalhanna, PA 15661 Phone: (724) 537-4711 Fax: (724) 537-9313 www.specialliteproducts.com customer service@specialliteproducts.com DRAWING NUMBER: 22205-1C