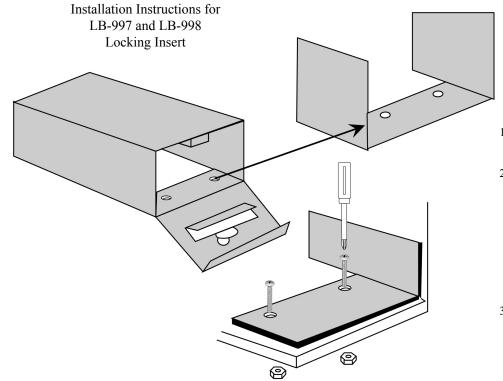

- 1. Locate holes in bottom plate of locking insert.
- 2. Most Special Lite mailboxes will have pre-drilled holes to place the lock box over. If your's does not or you are installing the lock box in another brand of box, position the locking insert, mark and drill two holes in the mailbox bottom.
- 3. Run provided screws through the holes in the locking insert and mailbox and fasten with the included lock nuts.