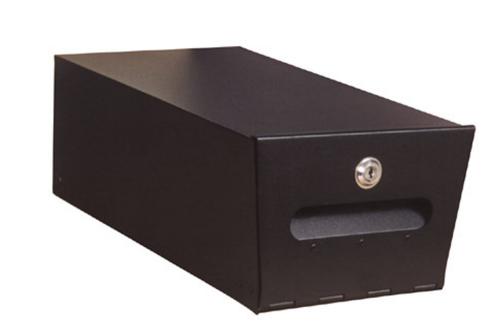

## LB-997 (Locking Insert)

## **Dimensions:**

Height: 6" Width: 9" Depth: 17"

Slot Size: 6" W x 1 1/2" H

The LB-997 locking insert fits our STB-1007 Town Square curbside mailbox.

- Made of aluminum
- Black powder coated finish
- Includes two keys
- Special Lite suggests contacting your local postmaster for approval before purchasing a locking insert.