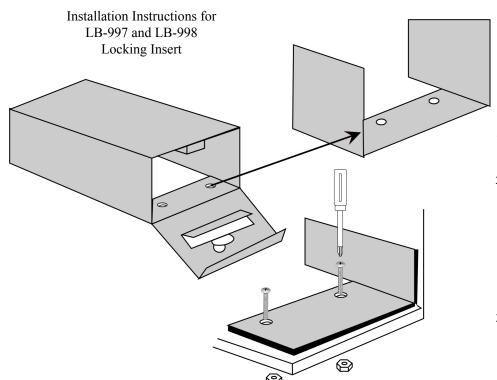

- 1. Locate holes in bottom plate of locking insert.
- 2. Most Special Lite mailboxes will have pre-drilled holes to place the lock box over. If your's does not or you are installing the lock box in another brand of box, position the locking insert, mark and drill two holes in the mailbox bottom.
- 3. Run provided screws through the holes in the locking insert and mailbox and fasten with the included lock nuts.