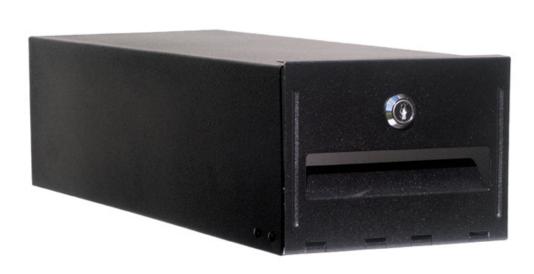

## LB-998 (Locking Insert)

## **Dimensions:**

Height: 4 3/4" Width: 6 5/8" Depth: 18"

Slot Size:

5 1/2" W x 1" H

The LB-998 locking insert fits our SCB-1015, SCF-1003, SCB-1005 and SCC-1008 curbside mailboxes.

- Made of aluminum
- Black powder coated finish
- Includes two keys
- Special Lite suggests contacting your local postmaster for approval before purchasing a locking insert.