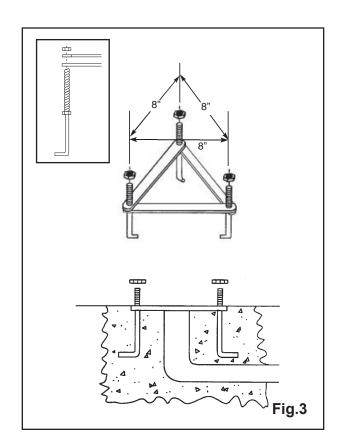

## Assembly Instructions for the 591 Surface Mount Base Kit

1. Fix the mounting bracket to the ground (Fig.3), inserting the three threaded ties into the concrete; keep the bend towards the bottom and the threaded part, in which the post will be fixed, towards the top, making it rise above the frame 1<sup>1/2</sup>". See Fig. 2.

Please be sure that the frame is well anchored.

- 2. Attach mounting bracket to post top and secure with 3 set screws (provided). See Fig.1.
- 3. Place mounting board (not supplied) to mailbox bottom. Secure with screws provided with mailbox making sure board does not interfere with door operation.
- 4. Place mailbox on mounting bracket at desired location. Secure with 4 #8 x 3/4" mounting screws through mounting bracket into mounting board.