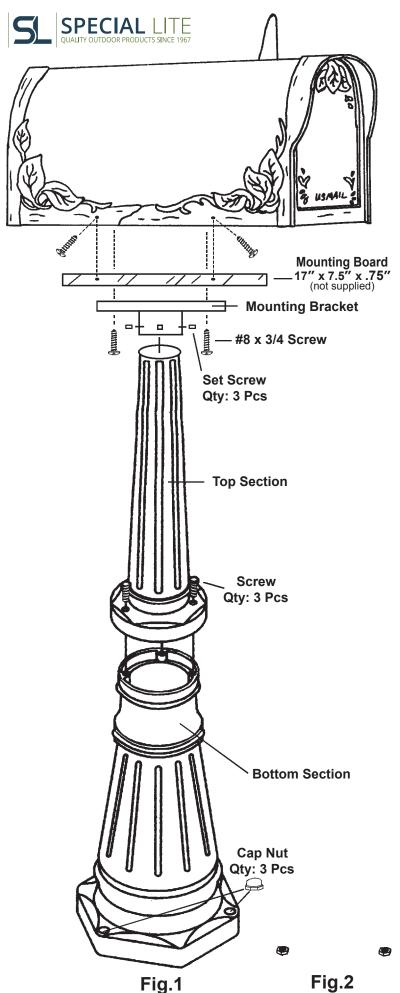

## Assembly Instructions for the 591 Surface Mount Base Kit

1. Fix the mounting bracket to the ground (Fig.3), inserting the three threaded ties into the concrete; keep the bend towards the bottom and the threaded part, in which the post will be fixed, towards the top, making it rise above the frame 1<sup>1/2</sup>". See Fig. 2.

Please be sure that the frame is well anchored.

- 2. Attach mounting bracket to post top and secure with 3 set screws (provided). See Fig.1.
- 3. Place mounting board (not supplied) to mailbox bottom. Secure with screws provided with mailbox making sure board does not interfere with door operation.
- 4. Place mailbox on mounting bracket at desired location. Secure with 4 #8 x 3/4" mounting screws through mounting bracket into mounting board.