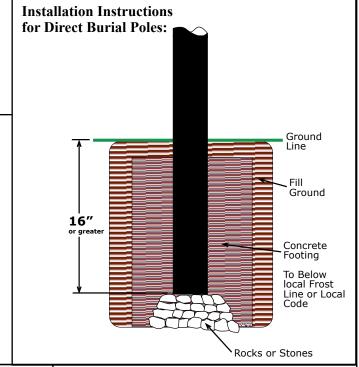

## SPK-680-DBL

- 3" O/D x 6' Smooth Pole
- Direct Burial
- Decorative Post Topper
- Mailbox with Double Mounting Arm & Address Plaque that clamps to Smooth Post