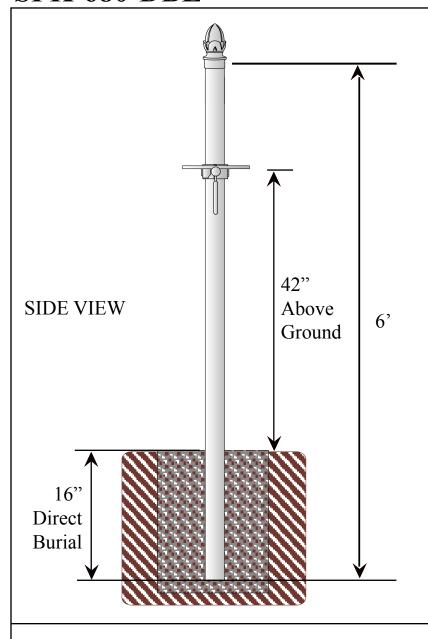

## SPK-680-DBL

## SPK-680-DBL

- 3" O/D x 6' Smooth Pole
- Direct Burial
- Decorative Post Topper
- Mailbox with Double Mounting Arm & Address Plaque that clamps to Smooth Post

## **Finish**

- The fixture will be finished with a premium quality thermoset polyester powdercoat for a durable finish.

FRONT VIEW

1634 Latrobe-Derry Road • Loyalhanna, PA 15661 Phone: (724) 537-4711 • Fax: (724) 537-9313 www.specialliteproducts.com