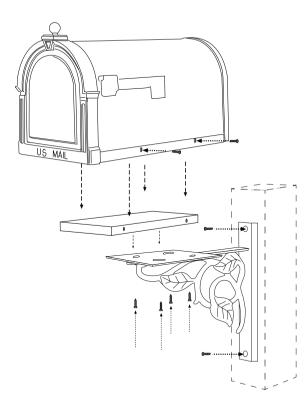

## INSTALLING YOUR MAILBOX WITH THE FLORAL BRACKET:

Not Included: 7<sup>1</sup>/<sub>2</sub>" x 16" <sup>3</sup>/<sub>4</sub>" mounting board

Secure post in ground approximately 16" below surface level.
U.S. Postal Service requires approximately 40" from ground to mailbox bottom.

**2**.Install bracket per illustration at left.

**3**.Secure mounting board to post and bracket as per illustration.

**4**.Place mailbox on post assembly. Position such that mounting board does not interfere with door operation.

**5**.Secure mailbox to board using screws provided with mailbox.