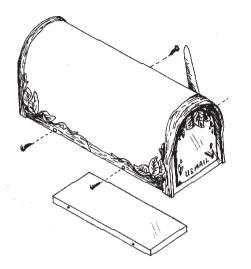

## INSTALLING YOUR MAILBOX WITH WRAP AROUND POST KIT:

- 1.Secure post in ground approximately 16" below surface level. U.S. Postal Service requires approximately 40" from ground to mailbox bottom.
- **2**.Place Wrap Around Base around post by disassembling and reassembling around post per illustration at left.
- **3**.Place board assembly on post and secure with screws (not provided).
- **4**.Place mailbox on post assembly. Position such that mounting board does not interfere with door operation.
- **5**.Secure mailbox to board using screws provided with mailbox.