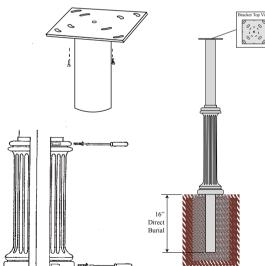

## Wrap Around Base Mailbox Post Kit SPK590

This stately support is crafted of durable cast aluminum.

## KIT INCLUDES:

28"x10" Wrap Around Base (WRB - 1)

58" Standard Aluminum Post with welded mounting plate

Not Included: 7 <sup>1</sup>/<sub>2</sub>" x 16" <sup>3</sup>/<sub>4</sub>" mounting board

## INSTALLING YOUR MAILBOX WITH WRAP AROUND POST KIT:

- 1.Secure post in ground approximately 16" below surface level. U.S. Postal Service requires approximately 40" from ground to mailbox bottom.
- **2**.Place Wrap Around Base around post by disassembling and reassembling around post per illustration at left.
- **3**.Place board assembly on post and secure with screws (not provided).
- **4**.Place mailbox on post assembly. Position such that mounting board does not interfere with door operation.
- **5**.Secure mailbox to board using screws provided with mailbox.