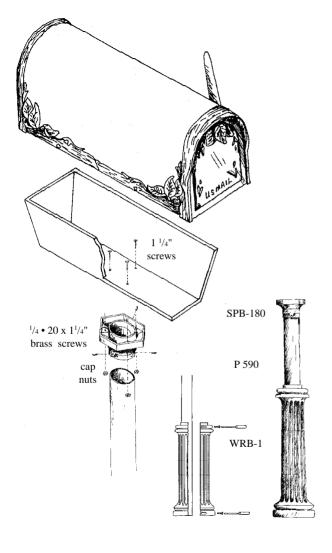

## Wrap Around Base Mailbox Post Kit SPK590

KIT INCLUDES:.

26"x10" Wrap Around Base (WRB - 1) Stub Post Base with set screws (SPB - 180) 58" Standard Aluminum Post (P 590) 3 screws, 1<sup>1</sup>/<sub>4</sub>" 3 cap nuts, <sup>1</sup>/<sub>4</sub> • 20

## INSTALLING YOUR MAILBOX WITH WRAP AROUND POST KIT:

- 1. Secure post in ground approximately 18" below surface level.
  - U.S. Postal Service requires approximately 40" from ground to mailbox bottom.
- **2.** Use Stub Post base as template to mark drill spots on bottom of paper holder. (Positioning is left to installers discretion)
- **3.** Drill <sup>1</sup>/<sub>4</sub>" holes at marked locations.
- **4.** Attach Stub Post Base to paper holder per illustration at left.
- **5.** Place SPB over secured post and tighten with set screws.
- **6.** Place Wrap Around Base around post by disassembling and reassembling around post as per illustration at left.