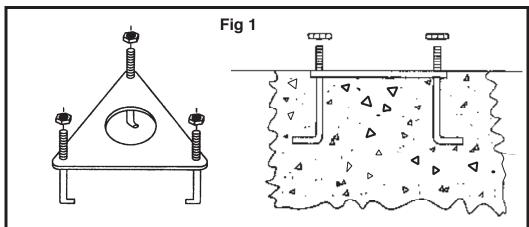

## **Installation Instructions For Surface Mount Mail box**

- 1. Fix the mounting Bracket to the ground (Fig. 1), inserting the three threaded ties into the concrete; keep the bend towards the bottom and the threaded part, onto which the post will be fixed, toward the top, making it rise from the frame 1/4" to assure enough thread is exposed when the base is installed to allow cap nuts to be tightened. Please be sure that the frame is well anchored.
- 2. Attach base using capnuts, making sure it is secure.
- 3. Install upper post section and secure with the three bolts included.
- 4. Mount fitter plate to upper post section and secure with the three set screws provided.
- 5. Place mailbox according to manufacturers instructions.