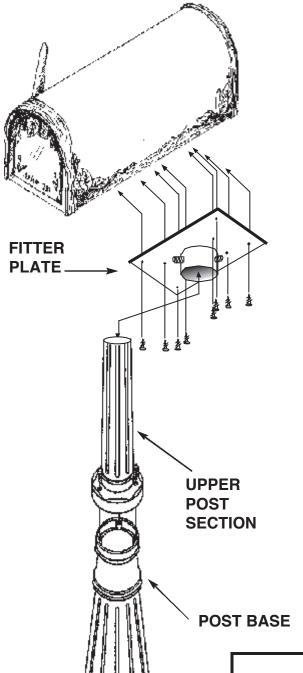

## **Installation Instructions For Surface Mount Mail box**

- 1. Fix the mounting Bracket to the ground (Fig. 1), inserting the three threaded ties into the concrete; keep the bend towards the bottom and the threaded part, onto which the post will be fixed, toward the top, making it rise from the frame 1/4" to assure enough thread is exposed when the base is installed to allow cap nuts to be tightened. Please be sure that the frame is well anchored.
- 2. Attach base using capnuts, making sure it is secure.
- 3. Install upper post section and secure with the three bolts included.
- 4. Mount fitter plate to upper post section and secure with the three set screws provided.
- 5. Place mailbox according to manufacturers instructions.