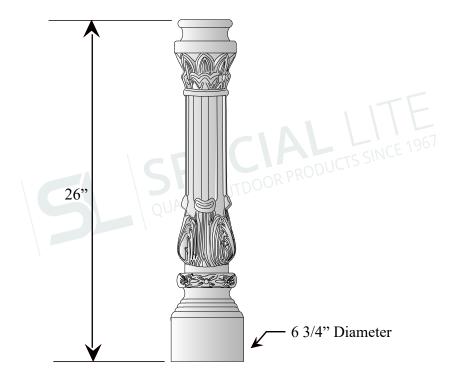

## WRB2 - Decorative Wraparound Base

- Decorative base that fits over a 3" O/D round post
- Made of Rust Free Cast Aluminum

CUSTOMER: N/A
PROJECT: N/A

**DRAWING DATE:** 11/14/2018 **DRAWING DESCRIPTION:** 

WRB2 Base

Special Lite Products is not responsible for checking local municipal codes. Please verify specifications with your municipality before placing an order.