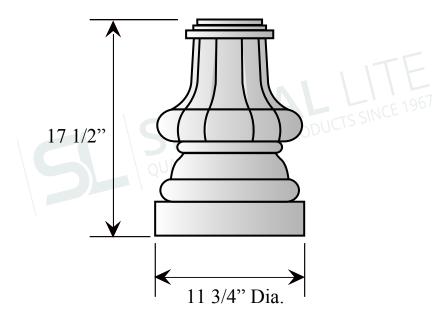

## **WRB11 - Decorative Wraparound Base**

- Decorative base that fits over a 4" O/D round post
- Slides over pole
- Made of Rust Free Cast Aluminum

CUSTOMER: N/A
PROJECT: N/A

**DRAWING DATE:** 11/14/2018 **DRAWING DESCRIPTION:** 

WRB11 Base

Special Lite Products is not responsible for checking local municipal codes. Please verify specifications with your municipality before placing an order.