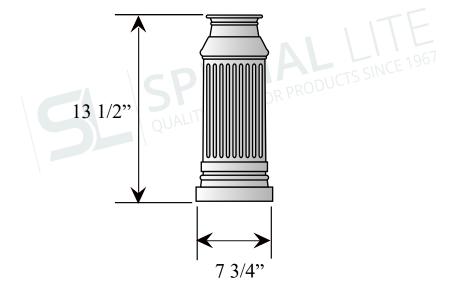

## **WRB16 - Decorative Wraparound Base**

- Decorative base that fits over a 4" O/D round post
- Two Piece Base
- Made of Rust Free Cast Aluminum

CUSTOMER: N/A
PROJECT: N/A

**DRAWING DATE:** 11/14/2018 **DRAWING DESCRIPTION:** 

WRB16 Base

Special Lite Products is not responsible for checking local municipal codes. Please verify specifications with your municipality before placing an order.