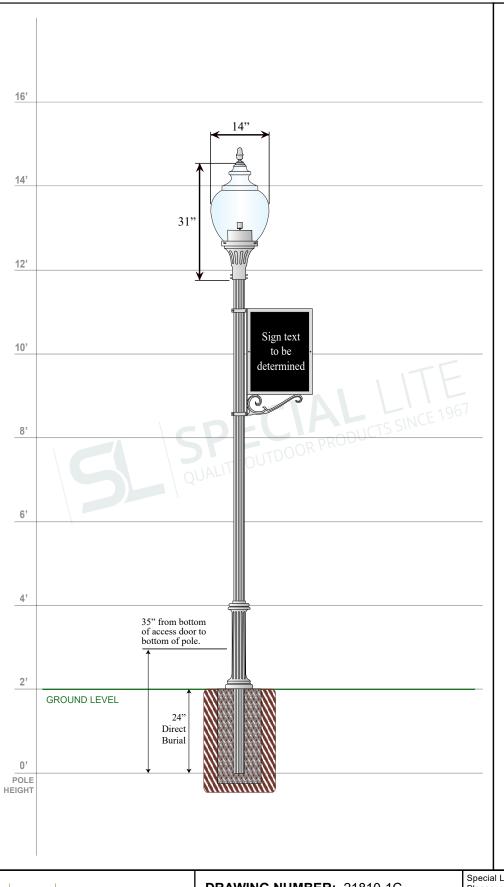

This area has been intentionally left blank.

1634 Latrobe-Derry Road Loyalhanna, PA 15661 Phone: (724) 537-4711 Fax: (724) 537-9313 www.specialliteproducts.com customer\_service@specialliteproducts.com **DRAWING NUMBER: 21810-1C** 

CUSTOMER: N/A
PROJECT: N/A

**DRAWING DATE:** 11/13/2018 **DRAWING DESCRIPTION:** 

Light Post Assembly

Special Lite Products is not responsible for checking local municipal codes. Please verify specifications with your municipality before placing an order.