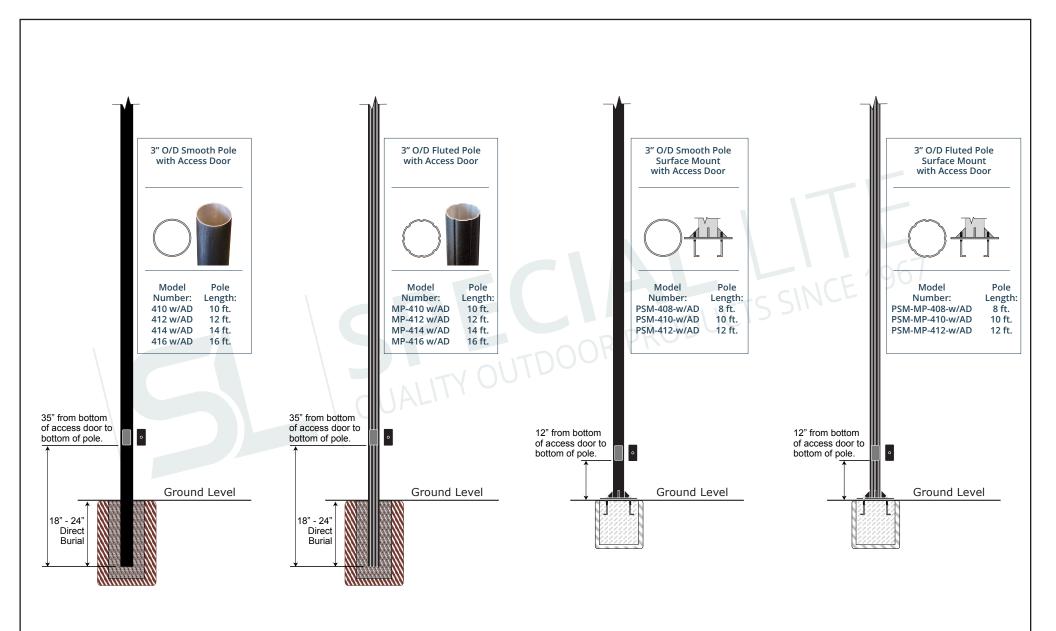

**DRAWING DATE:** 11/13/2018 **DRAWING DESCRIPTION:** 

3" O/D Direct Burial and Surface Mount Pole Options

Special Lite Products is not responsible for checking local municipal codes. Please verify specifications with your municipality before placing an order.