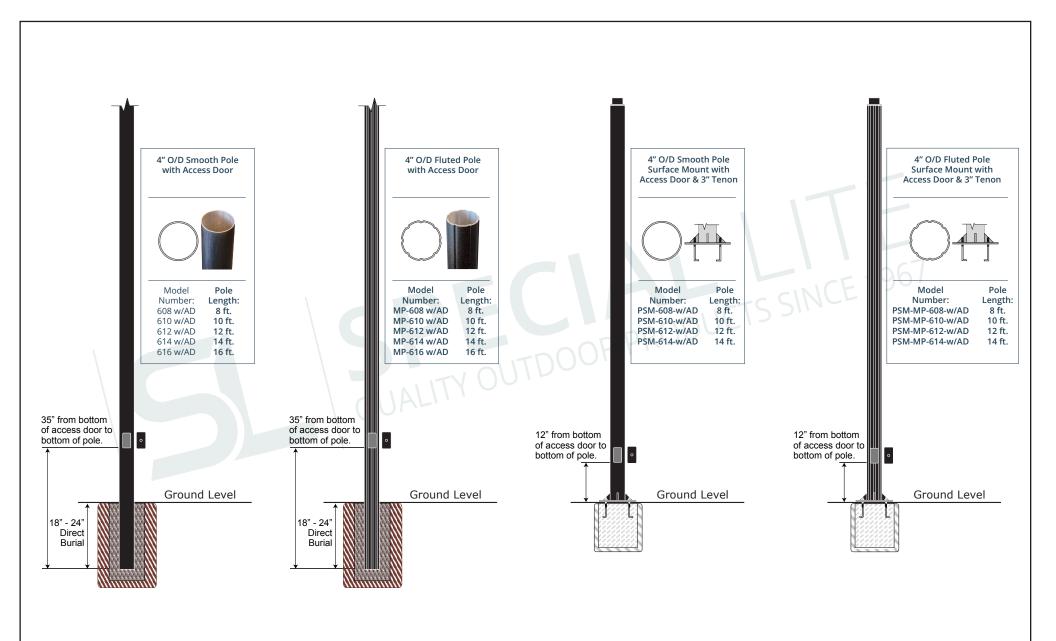

1634 Latrobe-Derry Road Loyalhanna, PA 15661 Phone: (724) 537-4711 Fax: (724) 537-9313 www.specialliteproducts.com

customer\_service@specialliteproducts.com

**DRAWING NUMBER: 21822-1C** 

CUSTOMER: N/A PROJECT: N/A

**DRAWING DATE:** 11/13/2018 **DRAWING DESCRIPTION:** 

4" O/D Direct Burial and Surface Mount Pole Options

Special Lite Products is not responsible for checking local municipal codes. Please verify specifications with your municipality before placing an order.