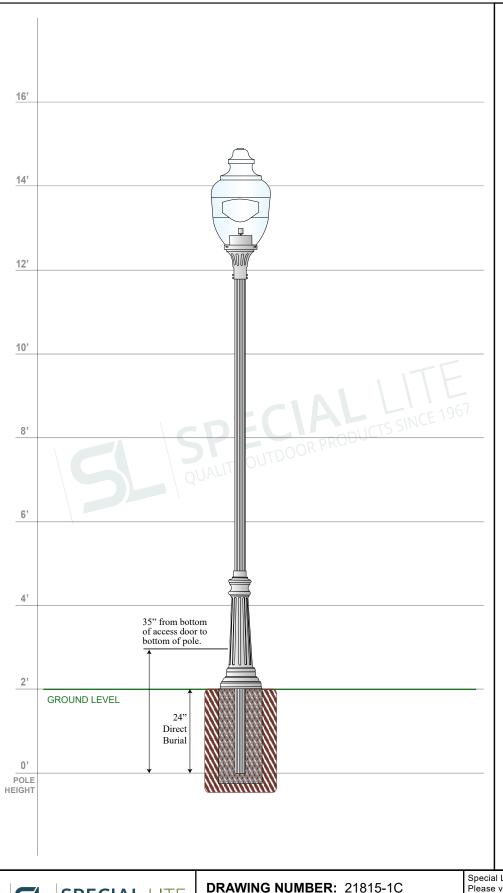

This area has been intentionally left blank.



1634 Latrobe-Derry Road Loyalhanna, PA 15661 Phone: (724) 537-4711 Fax: (724) 537-9313 www.specialliteproducts.com  $customer\_service@speciallite products.com$ 

**CUSTOMER: N/A** PROJECT: N/A

**DRAWING DATE:** 11/13/2018 **DRAWING DESCRIPTION:** 

Light Post Assembly

Special Lite Products is not responsible for checking local municipal codes. Please verify specifications with your municipality before placing an order.

This document contains confidential and proprietary information that is the property of Special Lite Products. It may not be shared, copied or used in whole or in part with third parties without the expressed written consent of Special Lite Products.

FABRICATION TO BEGIN AFTER DRAWING HAS BEEN APPROVED, SIGNED THEN FAXED