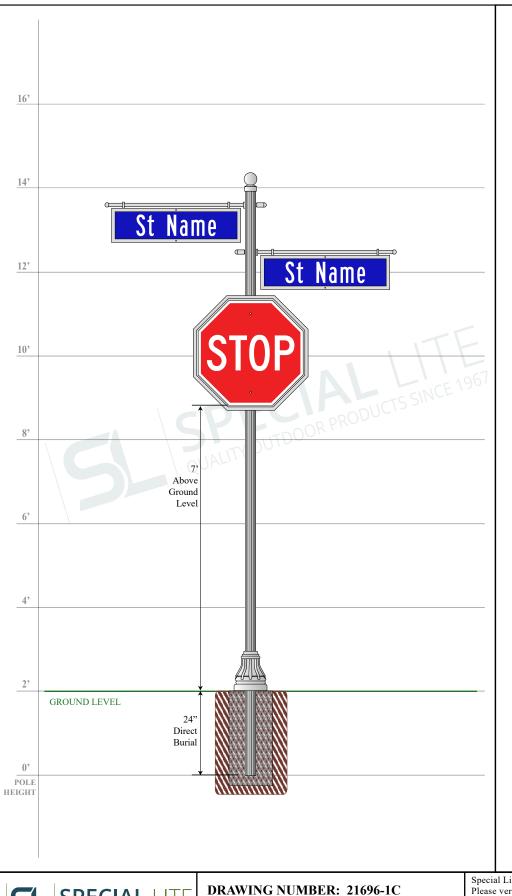

**CUSTOMER: N/A** PROJECT: N/A

**DRAWING DATE:** 11/1/2018 **DRAWING DESCRIPTION:** 

Double Street Name / Stop Sign Assembly

Special Lite Products is not responsible for checking local municipal codes. Please verify specifications with your municipality before placing an order.