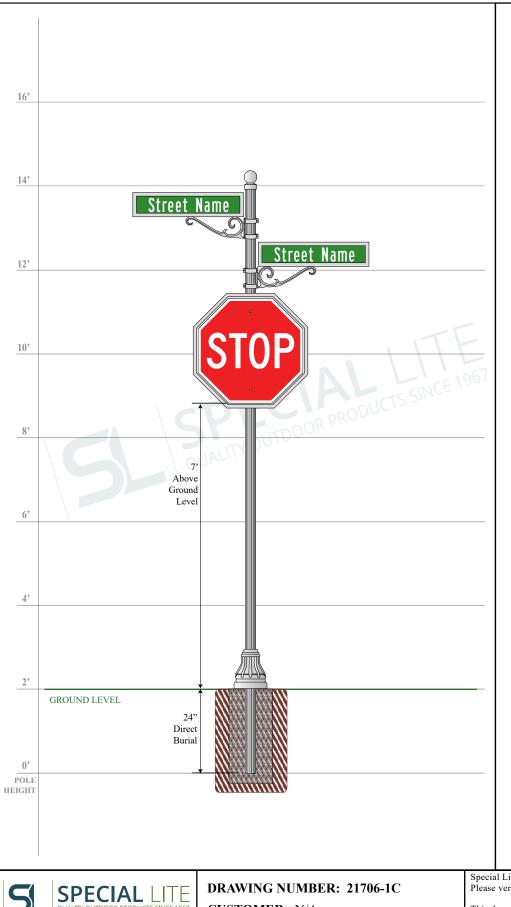

**DRAWING DATE:** 11/1/2018 **DRAWING DESCRIPTION:** 

Double Street Name / Stop Sign Assembly

Special Lite Products is not responsible for checking local municipal codes. Please verify specifications with your municipality before placing an order.