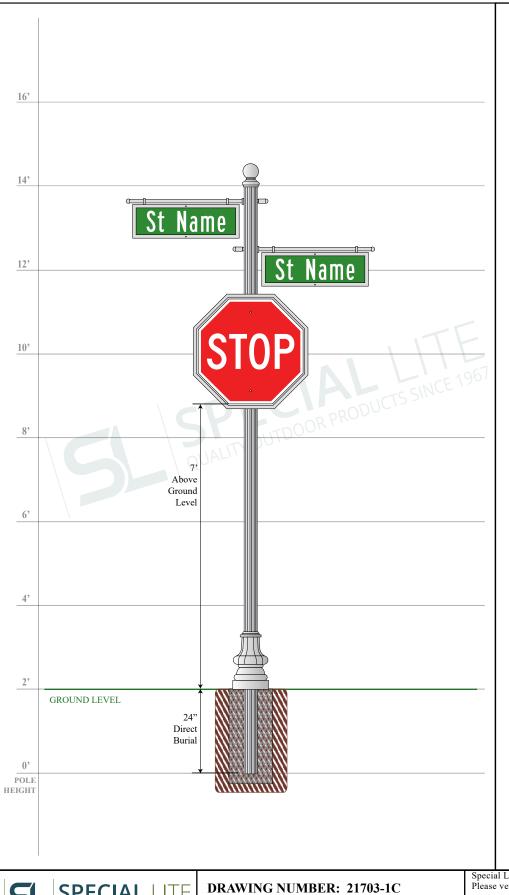

**DRAWING DATE:** 11/1/2018 **DRAWING DESCRIPTION:** 

Double Street Name / Stop Sign Assembly

Special Lite Products is not responsible for checking local municipal codes. Please verify specifications with your municipality before placing an order.