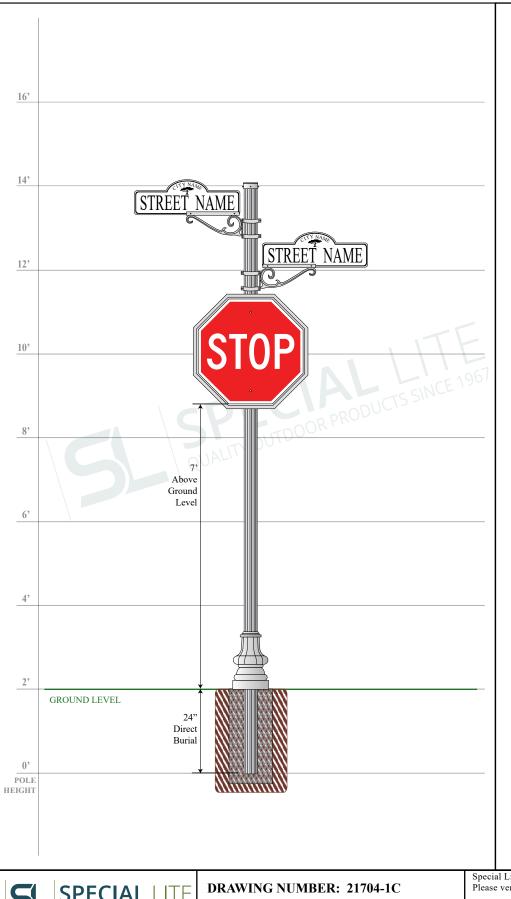

**DRAWING DATE:** 11/1/2018

**DRAWING DESCRIPTION:** 

Double Street Name / Stop Sign Assembly

Special Lite Products is not responsible for checking local municipal codes. Please verify specifications with your municipality before placing an order.