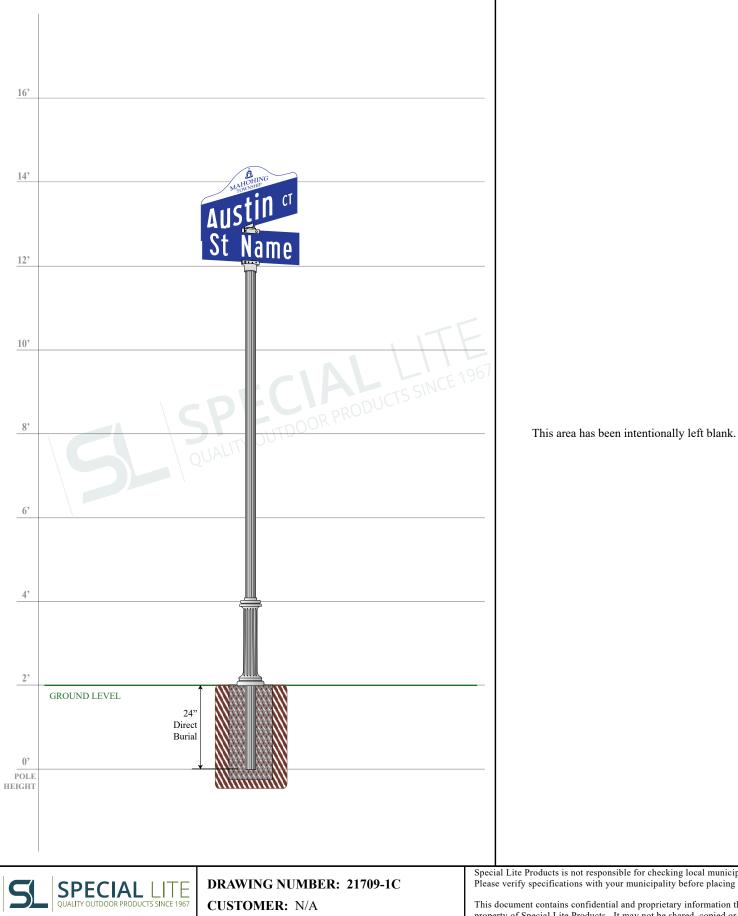

1634 Latrobe-Derry Road Loyalhanna, PA 15661 Phone: (724) 537-4711 Fax: (724) 537-9313 www.specialliteproducts.com  $customer\_service@special lite products.com$  PROJECT: N/A

**DRAWING DATE:** 11/1/2018 **DRAWING DESCRIPTION:** Double Street Name Sign Assembly

Special Lite Products is not responsible for checking local municipal codes. Please verify specifications with your municipality before placing an order.

This document contains confidential and proprietary information that is the property of Special Lite Products. It may not be shared, copied or used in whole or in part with third parties without the expressed written consent of Special Lite Products.

FABRICATION TO BEGIN AFTER DRAWING HAS BEEN APPROVED, SIGNED THEN FAXED OR EMAILED TO SPECIAL LITE PRODUCTS.