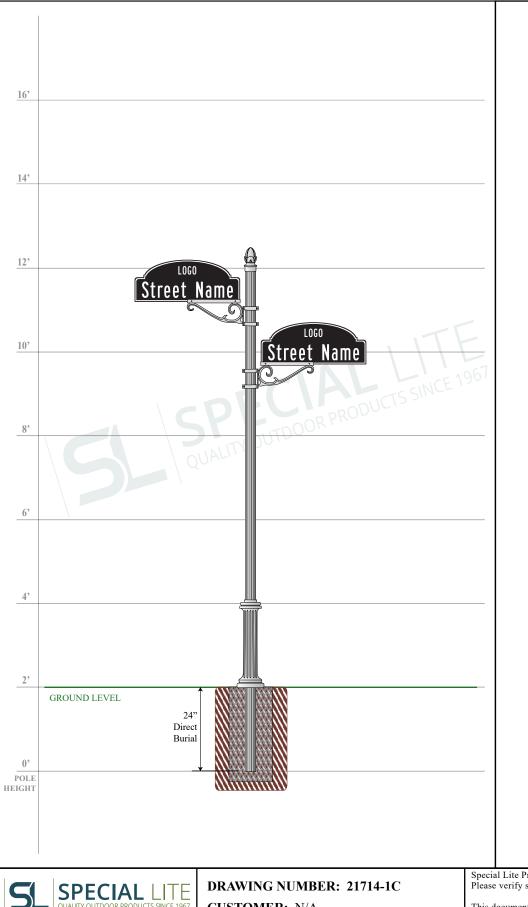

**DRAWING DATE:** 11/1/2018 **DRAWING DESCRIPTION:** Double Street Name Sign Assembly

Special Lite Products is not responsible for checking local municipal codes. Please verify specifications with your municipality before placing an order.