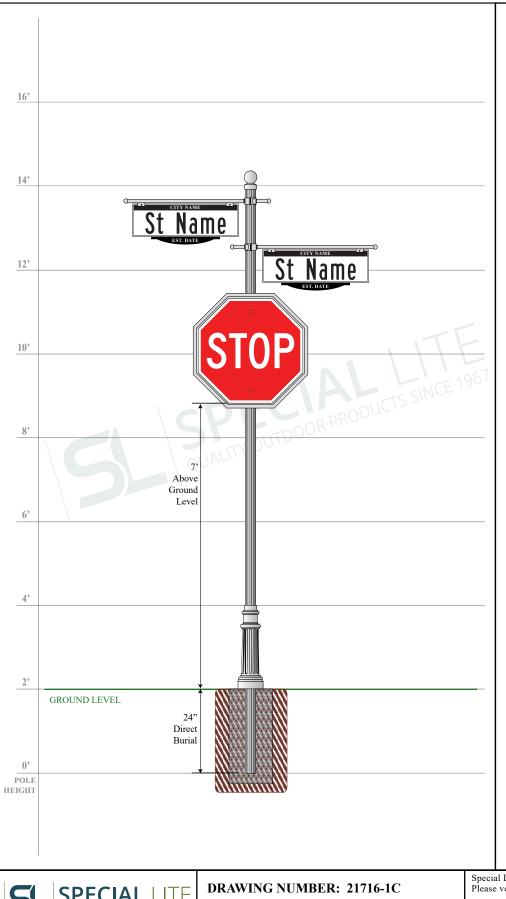

PROJECT: N/A

**DRAWING DATE:** 11/1/2018 **DRAWING DESCRIPTION:** 

Double Street Name / Stop Sign Assembly

Special Lite Products is not responsible for checking local municipal codes. Please verify specifications with your municipality before placing an order.