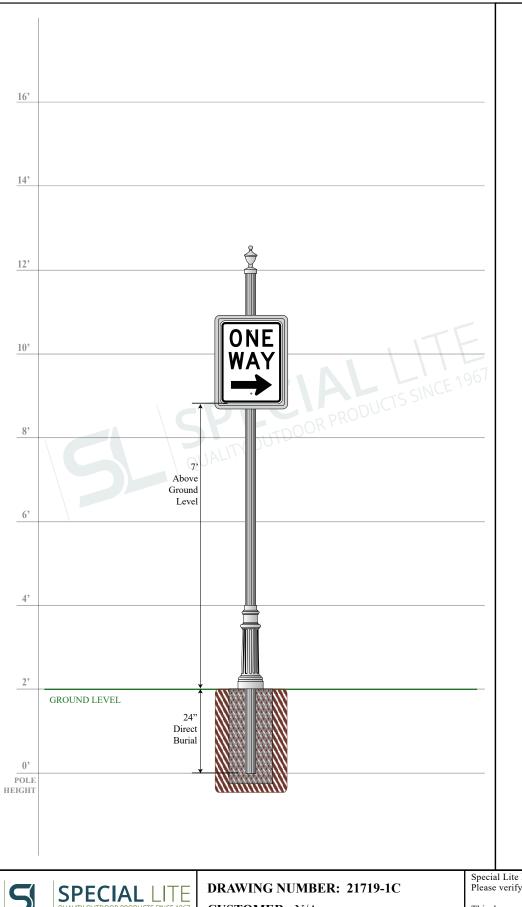

This area has been intentionally left blank.

1634 Latrobe-Derry Road Loyalhanna, PA 15661 Phone: (724) 537-4711 Fax: (724) 537-9313 www.specialliteproducts.com  $customer\_service@special lite products.com$  **CUSTOMER: N/A** PROJECT: N/A

**DRAWING DATE:** 11/1/2018 **DRAWING DESCRIPTION:** 

D.O.T. Sign Assembly

Special Lite Products is not responsible for checking local municipal codes. Please verify specifications with your municipality before placing an order.