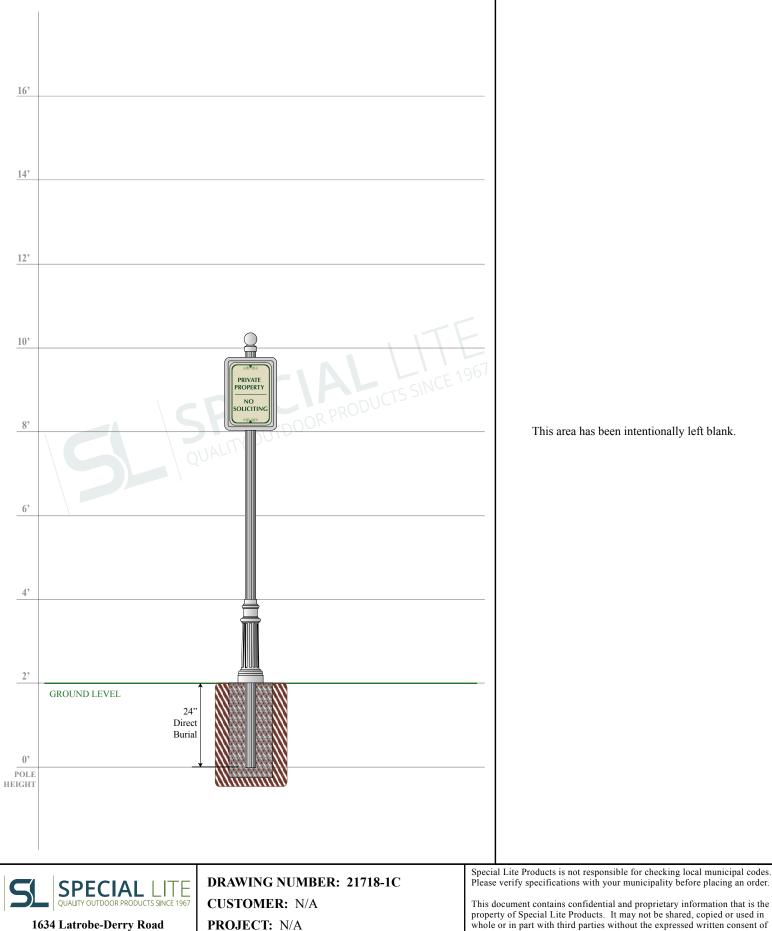

Loyalhanna, PA 15661 Phone: (724) 537-4711 Fax: (724) 537-9313 www.specialliteproducts.com customer\_service@specialliteproducts.com PROJECT: N/A

**DRAWING DATE:** 11/1/2018 **DRAWING DESCRIPTION:** 

Custom Sign Assembly

Please verify specifications with your municipality before placing an order.

property of Special Lite Products. It may not be shared, copied or used in whole or in part with third parties without the expressed written consent of Special Lite Products.

FABRICATION TO BEGIN AFTER DRAWING HAS BEEN APPROVED. SIGNED THEN FAXED OR EMAILED TO SPECIAL LITE PRODUCTS.

| Signature: | Date: |  |
|------------|-------|--|
|            |       |  |