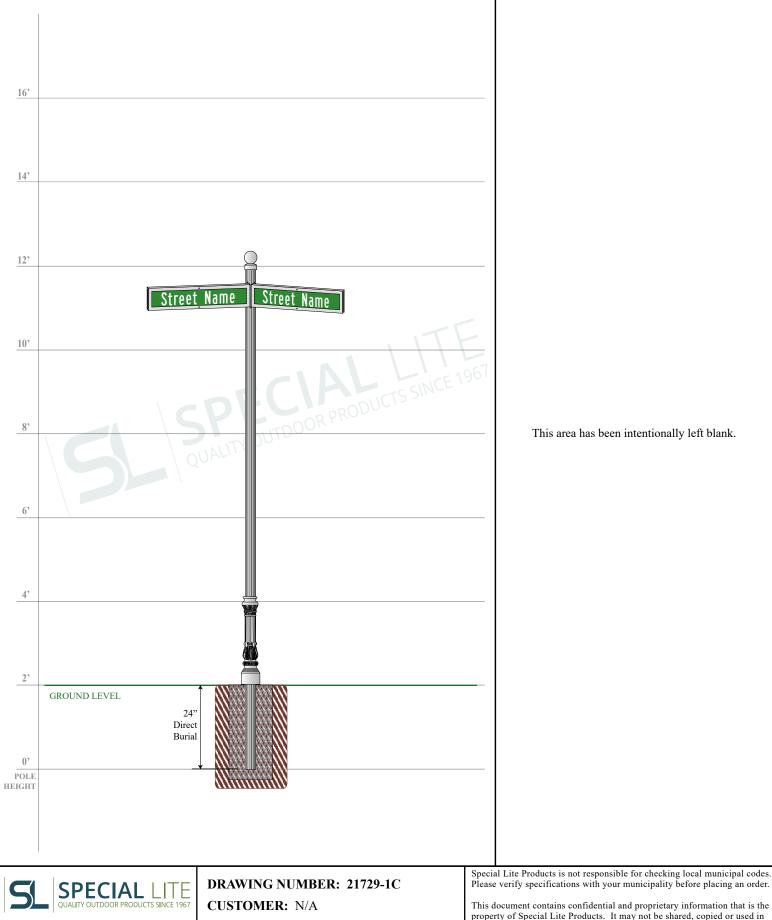

PROJECT: N/A

**DRAWING DATE:** 11/1/2018 **DRAWING DESCRIPTION:** Double Street Name Sign Assembly