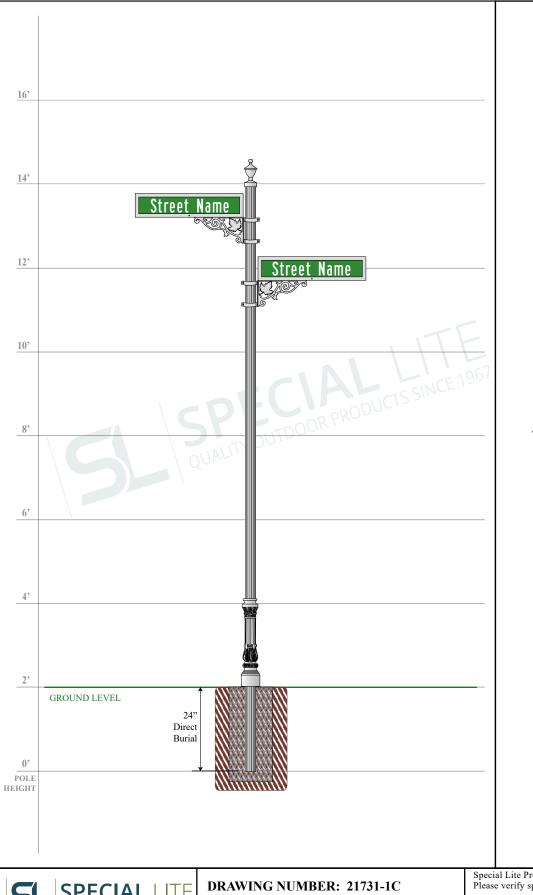

CUSTOMER: N/A

PROJECT: N/A

DRAWING DATE: 11/1/2018

DRAWING DESCRIPTION:
Double Street Name Sign Assembly

Special Lite Products is not responsible for checking local municipal codes. Please verify specifications with your municipality before placing an order.