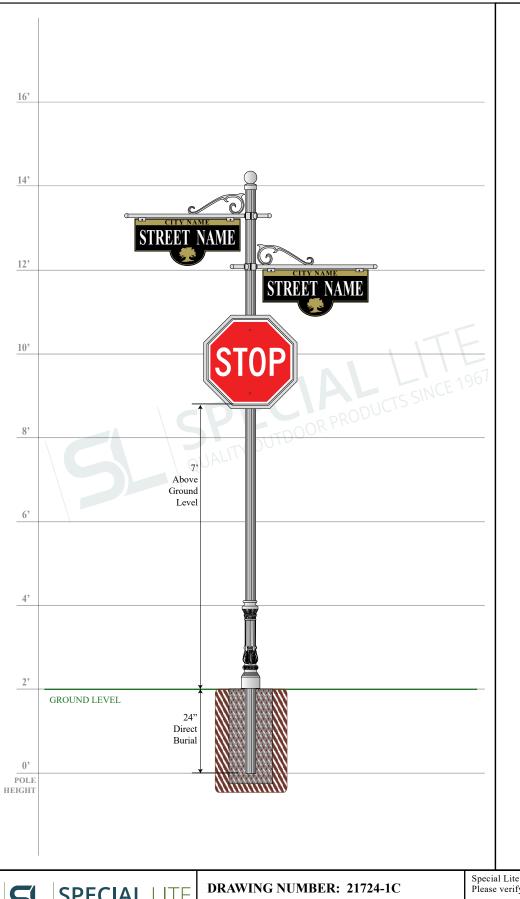

**DRAWING DATE:** 11/1/2018 **DRAWING DESCRIPTION:** 

Double Street Name / Stop Sign Assembly

Special Lite Products is not responsible for checking local municipal codes. Please verify specifications with your municipality before placing an order.