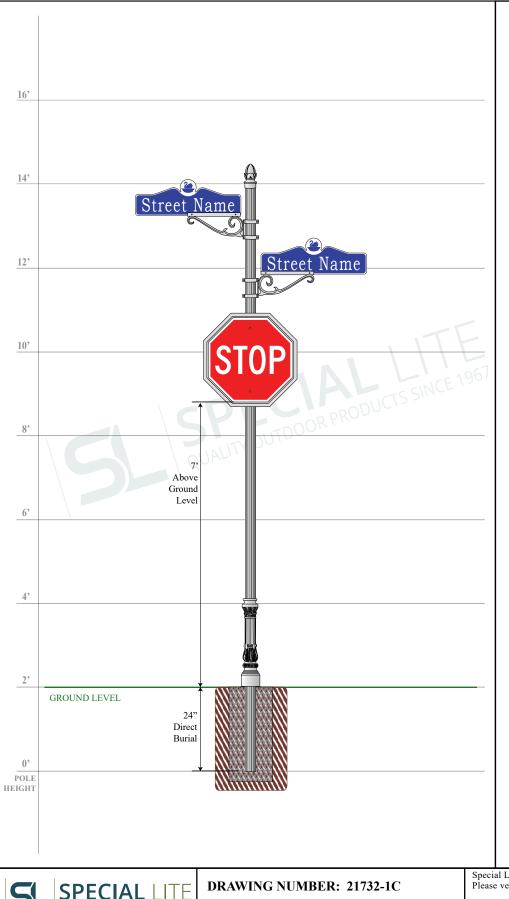

**DRAWING DATE:** 11/1/2018 **DRAWING DESCRIPTION:** 

Double Street Name / Stop Sign Assembly

Special Lite Products is not responsible for checking local municipal codes. Please verify specifications with your municipality before placing an order.