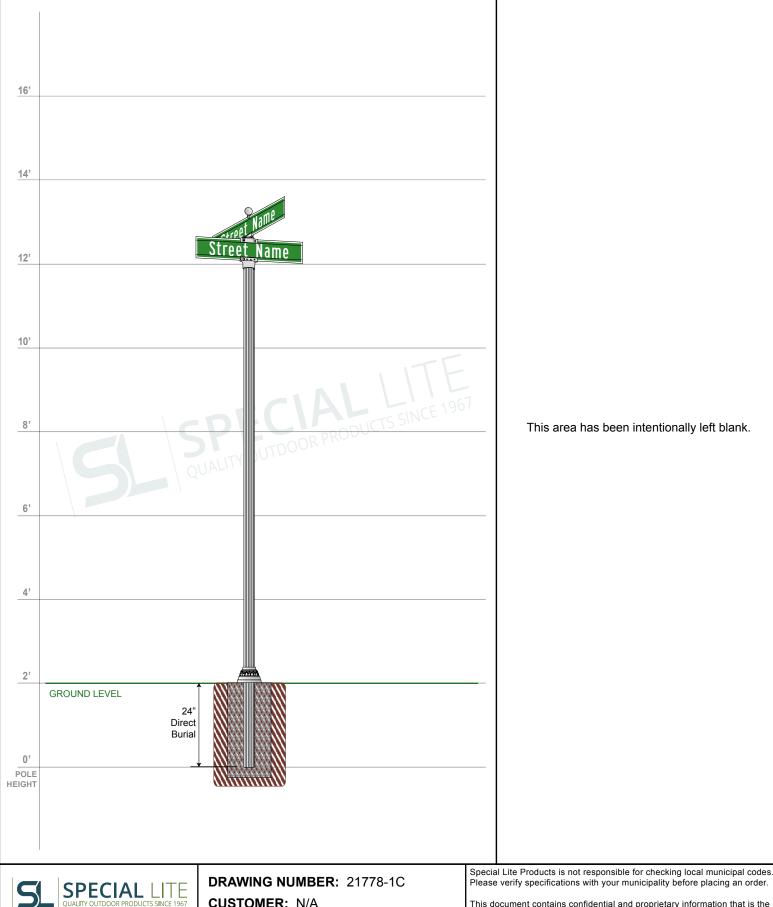

1634 Latrobe-Derry Road Loyalhanna, PA 15661 Phone: (724) 537-4711 Fax: (724) 537-9313 www.specialliteproducts.com  $customer\_service@speciallite products.com$  **CUSTOMER: N/A** PROJECT: N/A

**DRAWING DATE:** 11/02/2018 **DRAWING DESCRIPTION: Double Street Name Sign Assembly**  Please verify specifications with your municipality before placing an order.