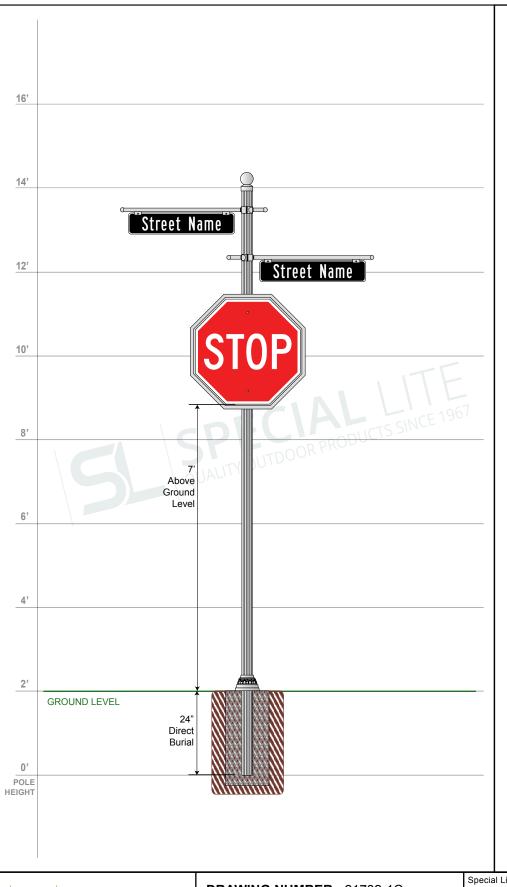

CUSTOMER: N/A
PROJECT: N/A

**DRAWING DATE:** 11/02/2018 **DRAWING DESCRIPTION:** 

Double Street Name / Stop Sign Assembly

Special Lite Products is not responsible for checking local municipal codes. Please verify specifications with your municipality before placing an order.