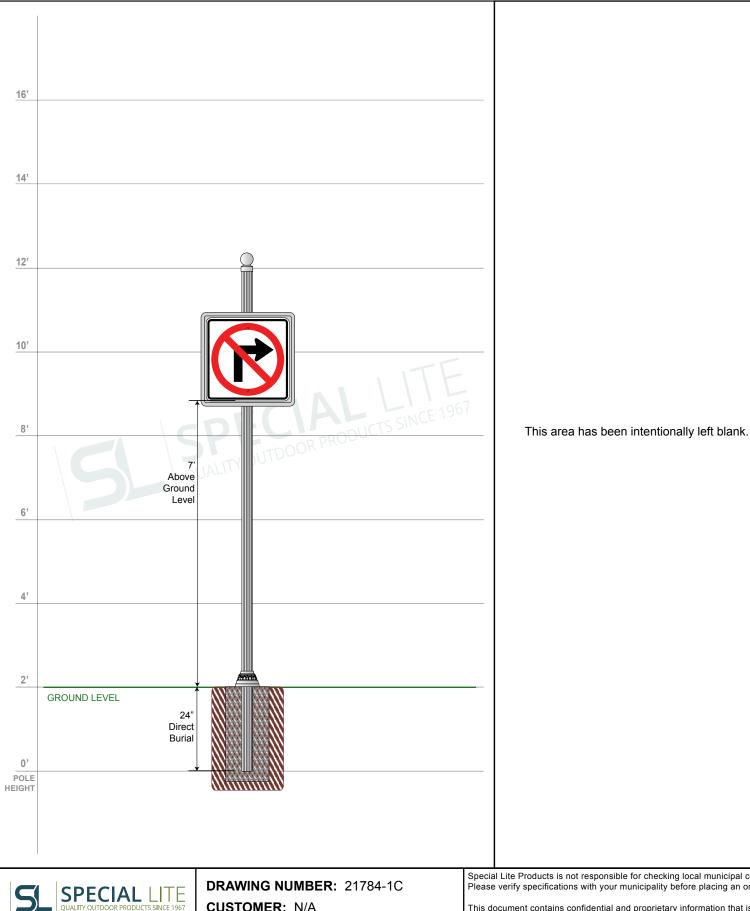

1634 Latrobe-Derry Road Loyalhanna, PA 15661 Phone: (724) 537-4711 Fax: (724) 537-9313 www.specialliteproducts.com  $customer\_service@speciallite products.com$  **CUSTOMER: N/A** PROJECT: N/A

MUTCD Sign Assembly

**DRAWING DATE:** 11/02/2018 **DRAWING DESCRIPTION:** 

Special Lite Products is not responsible for checking local municipal codes. Please verify specifications with your municipality before placing an order.