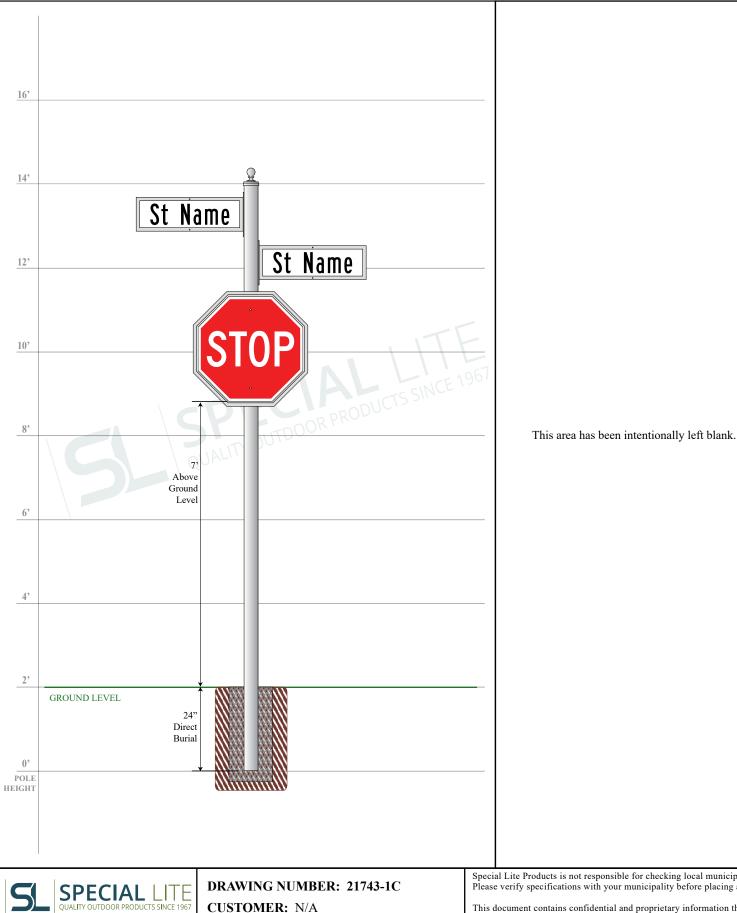

Double Street Name / Stop Sign Assembly

Special Lite Products is not responsible for checking local municipal codes. Please verify specifications with your municipality before placing an order.

This document contains confidential and proprietary information that is the property of Special Lite Products. It may not be shared, copied or used in whole or in part with third parties without the expressed written consent of Special Lite Products.