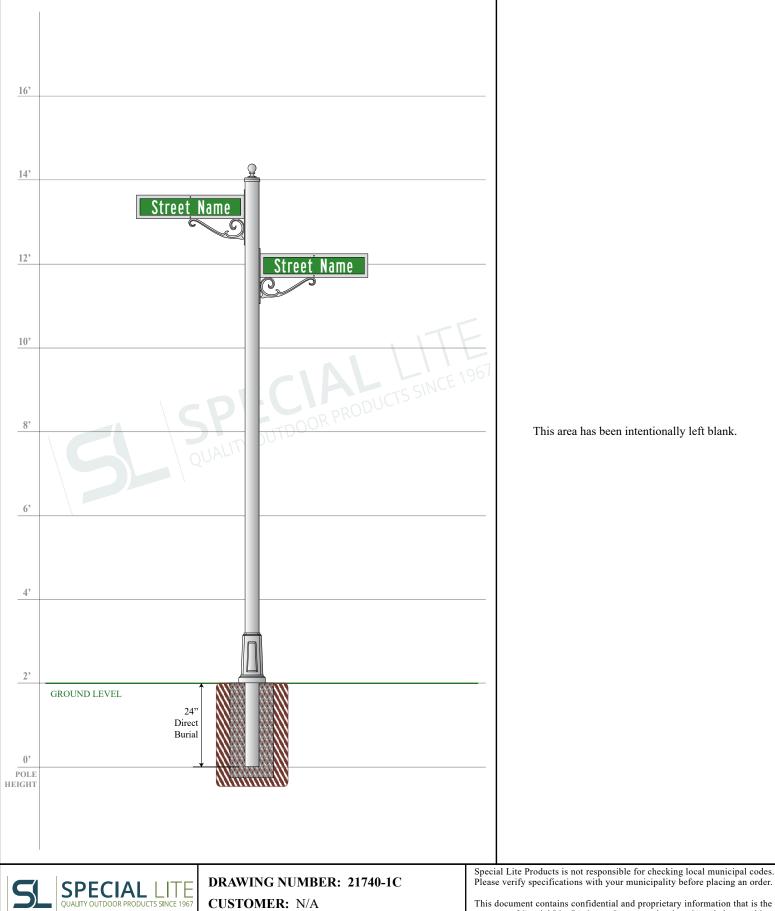

1634 Latrobe-Derry Road Loyalhanna, PA 15661 Phone: (724) 537-4711 Fax: (724) 537-9313 www.specialliteproducts.com customer\_service@specialliteproducts.com PROJECT: N/A

**DRAWING DATE:** 11/1/2018 **DRAWING DESCRIPTION:** Double Street Name Sign Assembly Please verify specifications with your municipality before placing an order.