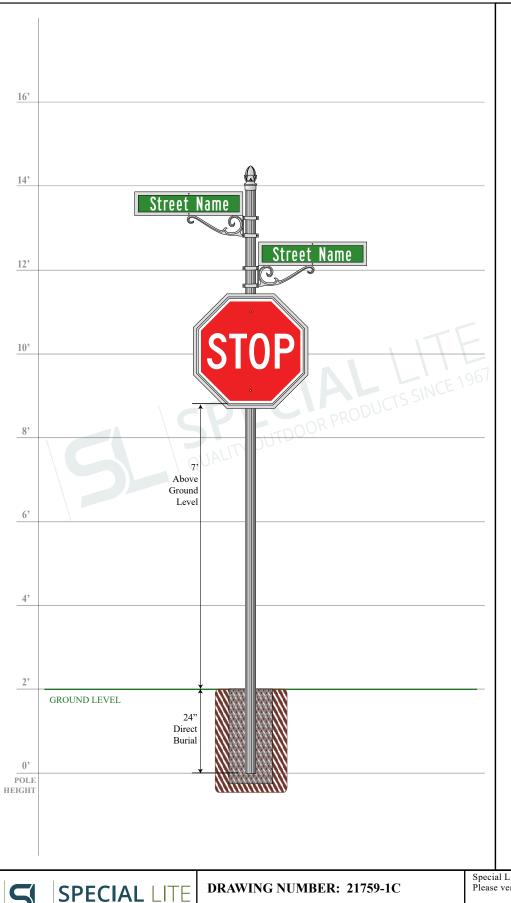

**DRAWING DATE:** 11/1/2018 **DRAWING DESCRIPTION:** 

Double Street Name / Stop Sign Assembly

Special Lite Products is not responsible for checking local municipal codes. Please verify specifications with your municipality before placing an order.