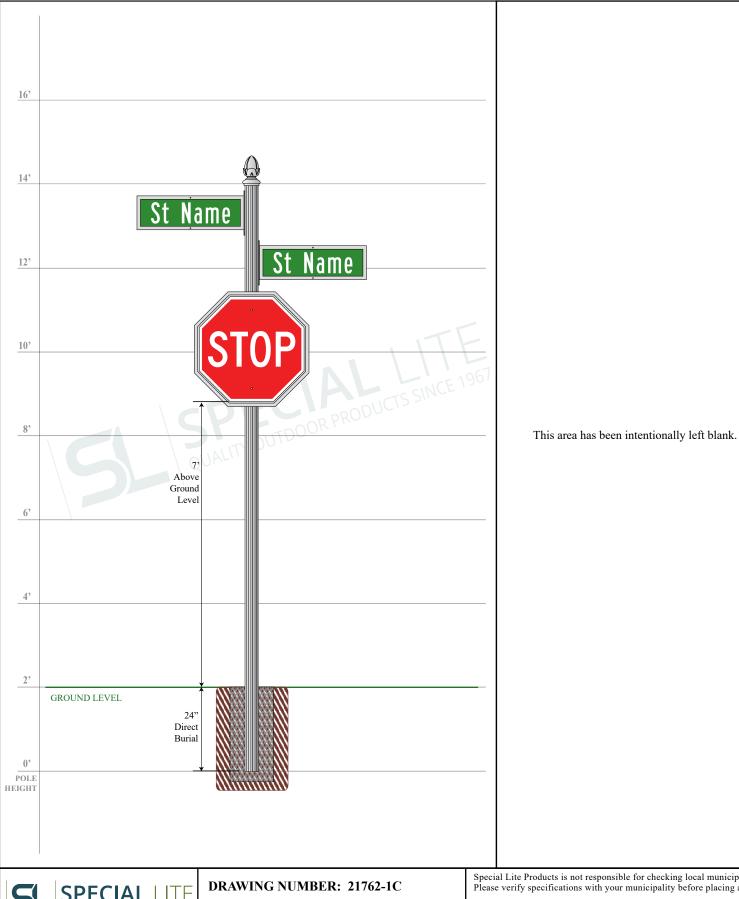

Double Street Name / Stop Sign Assembly

Special Lite Products is not responsible for checking local municipal codes. Please verify specifications with your municipality before placing an order.

This document contains confidential and proprietary information that is the property of Special Lite Products. It may not be shared, copied or used in whole or in part with third parties without the expressed written consent of Special Lite Products.