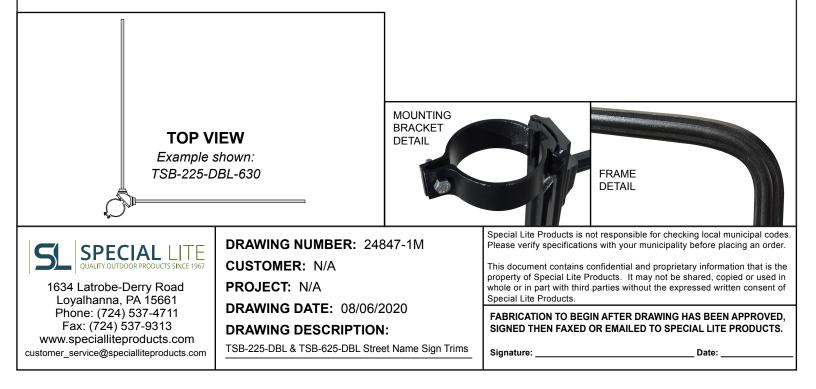

## Street Name Street Name

TSB-225-DBL-630 (Clamps to a 3" O/D Pole) TSB-625-DBL-630 (Clamps to a 4" O/D Pole) Holds two 30" W x 6" H Signs. Sign Blades Sold Separately.

**TSB-225-DBL-930** (Clamps to a 3" O/D Pole) **TSB-625-DBL-930** (Clamps to a 4" O/D Pole) Holds two 30" W x 9" H Signs. Sign Blades Sold Separately.