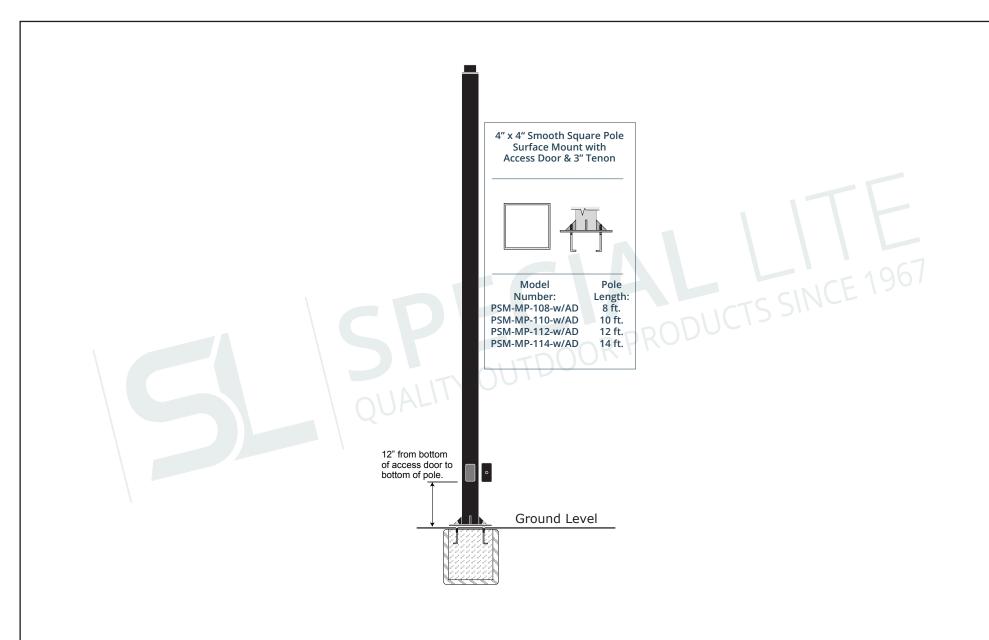

1634 Latrobe-Derry Road Loyalhanna, PA 15661 Phone: (724) 537-4711 Fax: (724) 537-9313 www.specialliteproducts.com customer\_service@specialliteproducts.com **DRAWING NUMBER: 26796-1C** 

CUSTOMER: N/A
PROJECT: N/A

**DRAWING DATE:** 08/02/2021 **DRAWING DESCRIPTION:** 

4" x 4" Smooth Square Pole Surface Mount

Special Lite Products is not responsible for checking local municipal codes. Please verify specifications with your municipality before placing an order.