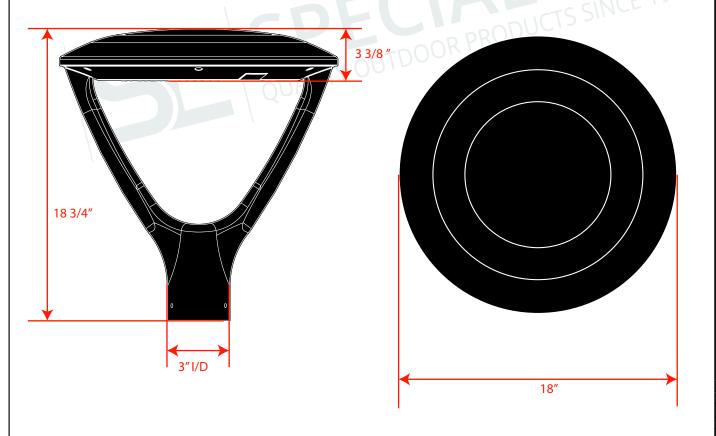

### Materials:

18" W x 18 3/4" H top mount dual arm LED Aero fixture.

#### Installation:

This fixture mounts to a 3" O/D pole top tenon. Fits 3" O/D poles and all PSM poles. \*TSB15 required if using on a 4" O/D direct burial round pole.