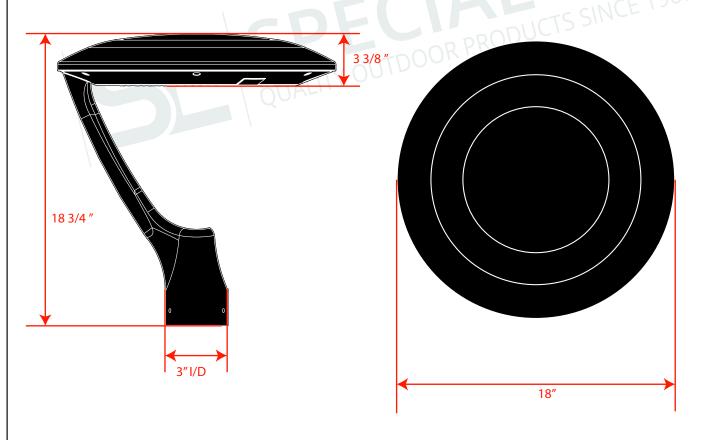

### Materials:

18" W x 18 3/4" H top mount single arm LED Aero fixture.

#### Installation:

This fixture mounts to a 3" O/D pole top tenon. Fits 3" O/D poles and all PSM poles. \*TSB15 required if using on a 4" O/D direct burial round pole.