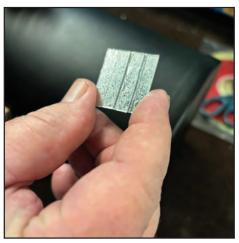

**Step 4:** Align catch plate and **F** adhere to mailbox door. Apply pressure to insure maximum adhesion.

Finished Replaced Catch Plate

Also available at www.specialliteproducts.com

1634 Latrobe-Derry Road Loyalhanna, PA 15661 Phone: (724) 537-4711 • Fax: (724) 537-9313 www.specialliteproducts.com • customer\_service@specialliteproducts.com