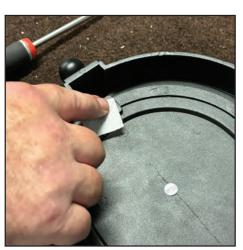

## **Replace Catch Plate Instructions**

**Step 1:** Remove old catch plate with Phillips screwdriver and discard old one along with the screw.

**Step 2:** Clean area with alcohol pad included.

**Step 3:** Remove adhesive backing from new catch plate.