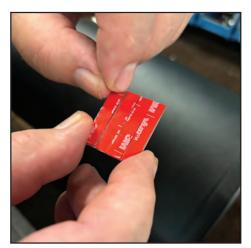

## **Replace Catch Plate Instructions**

**Step 1:** Remove old catch plate with Phillips screwdriver and discard old one along with the screw.

**Step 2:** Clean area with alcohol pad included.

**Step 3:** Remove adhesive backing from new catch plate.