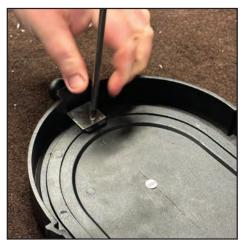

## **Replace Catch Plate Instructions**

**Step 1:** Remove old catch plate with Phillips screwdriver and discard old one along with the screw.

**Step 2:** Clean area with alcohol pad included.

**Step 3:** Remove adhesive backing from new catch plate.