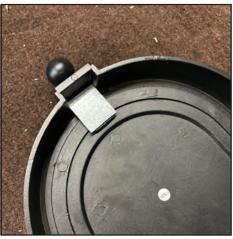

**Step 4:** Align catch plate and **F** adhere to mailbox door. Apply pressure to insure maximum adhesion.

Finished Replaced Catch Plate

Also available at www.specialliteproducts.com

1634 Latrobe-Derry Road Loyalhanna, PA 15661 Phone: (724) 537-4711 • Fax: (724) 537-9313 www.specialliteproducts.com • customer\_service@specialliteproducts.com